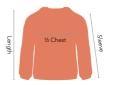

## **COLOUR OPTIONS**

- Other colours may be available upon request -

|      | JH001     | SIZE GUIDE  |               |
|------|-----------|-------------|---------------|
| SIZE | 1/2 CHEST | BODY LENGTH | SLEEVE LENGTH |
| XS   | 49cm      | 64cm        | 57.5cm        |
| S    | 51cm      | 67cm        | 59cm          |
| М    | 56cm      | 70cm        | 60.5cm        |
| L    | 61cm      | 73cm        | 62cm          |
| XL   | 65cm      | 76cm        | 63.5cm        |
| XXL  | 69cm      | 79cm        | 65cm          |

<sup>-</sup> Please allow 2cm tolerance to each measurement -

| JH001J SIZE GUIDE |           |             |               |  |  |
|-------------------|-----------|-------------|---------------|--|--|
| SIZE              | 1/2 CHEST | BODY LENGTH | SLEEVE LENGTH |  |  |
| 9/11yrs           | 45cm      | 57cm        | 49cm          |  |  |
| 12/13yrs          | 48cm      | 62cm        | 54cm          |  |  |

- Please allow 2cm tolerance to each measurement -

CAULIFLOWER HOODIES