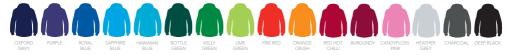

## **COLOUR OPTIONS**

- Other colours may be available upon request -

|      | JH001     | SIZE GUIDE  |               |
|------|-----------|-------------|---------------|
| SIZE | 1/2 CHEST | BODY LENGTH | SLEEVE LENGTH |
| XS   | 49cm      | 64cm        | 57.5cm        |
| S    | 51cm      | 67cm        | 59cm          |
| М    | 56cm      | 70cm        | 60.5cm        |
| L    | 61cm      | 73cm        | 62cm          |
| XL   | 65cm      | 76cm        | 63.5cm        |
| XXL  | 69cm      | 79cm        | 65cm          |