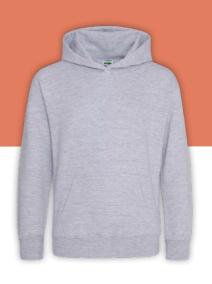

## College HOODIE

JH001 ADULTS / JH001J JUNIORS

Our simple and stylish classic hoodie is available in 16 amazing colours. Made from cotton faced fabric ideal for decoration purposes, it is an essential for any school leaver.

## **KEY FEATURES**

Twin needle stitching detailing
Double fabric hood
Kangaroo pouch pocket
Ribbed cuff and hem
Soft cotton faced fabric
Worldwide Responsible Accredited Production
(WRAP) certified product